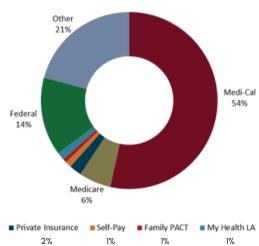

# RECEIVE REVENUE FROM MULTIPLE SOURCES

54% of health center revenue comes from Medi-Cal (Medicaid)

<sup>\*</sup>California Department of Health Care Access and Information (HCAI) 2022 Primary Care Clinic Annual Utilization Data.