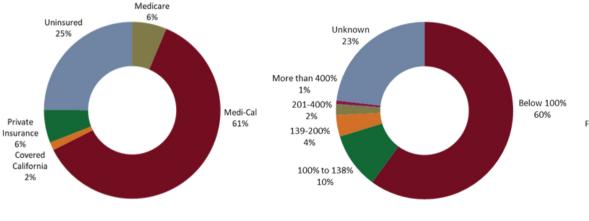

## ARE THE FOUNDATION OF THE SAFETY NET^

92% of patients are covered by public insurance or are uninsured

## CARE FOR UNDER-RESOURCED COMMUNITIES

74% of patients have low incomes (under 200% FPL)