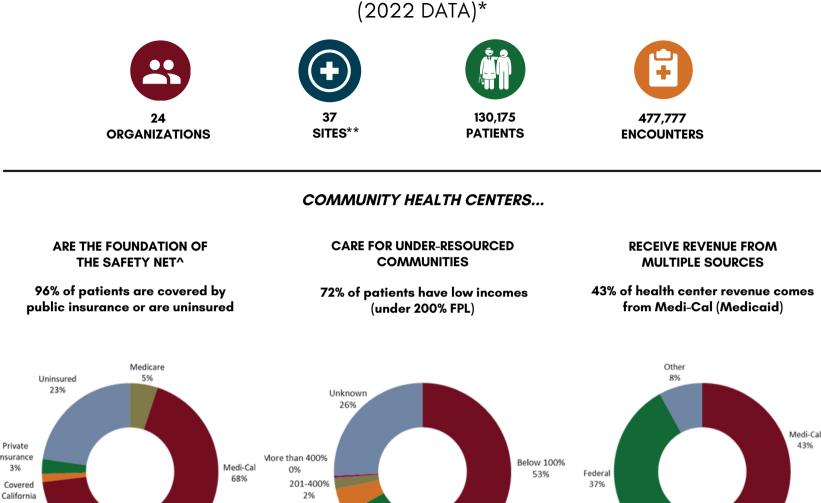

## LOS ANGELES COUNTY DISTRICT 65 **ASSEMBLY MEMBER MIKE GIPSON**

\*California Department of Health Care Access and Information (HCAI) 2022 Primary Care Clinic Annual Utilization Data. \*\*HCAI 2022 data and the National Association of Community Health Centers.

139-200% 5%

> 100% to 138% 14%

^HCAI 2021 Primary Care Clinic Annual Utilization Data.

Private

Insurance

3%

Covered

2%

Member Driven. Patient Focused.

Medicare 6%

Family PACT

1%

My Health LA

2%

Self-Pav

2%

Private Insurance

1%