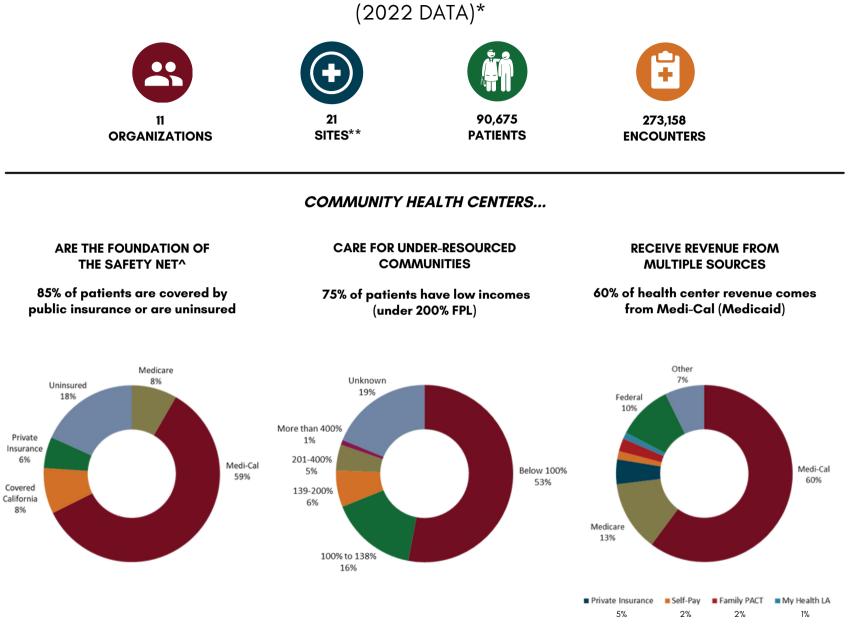

\*California Department of Health Care Access and Information (HCAI) 2022 Primary Care Clinic Annual Utilization Data. \*\*HCAI 2022 data and the National Association of Community Health Centers. ^HCAI 2021 Primary Care Clinic Annual Utilization Data.