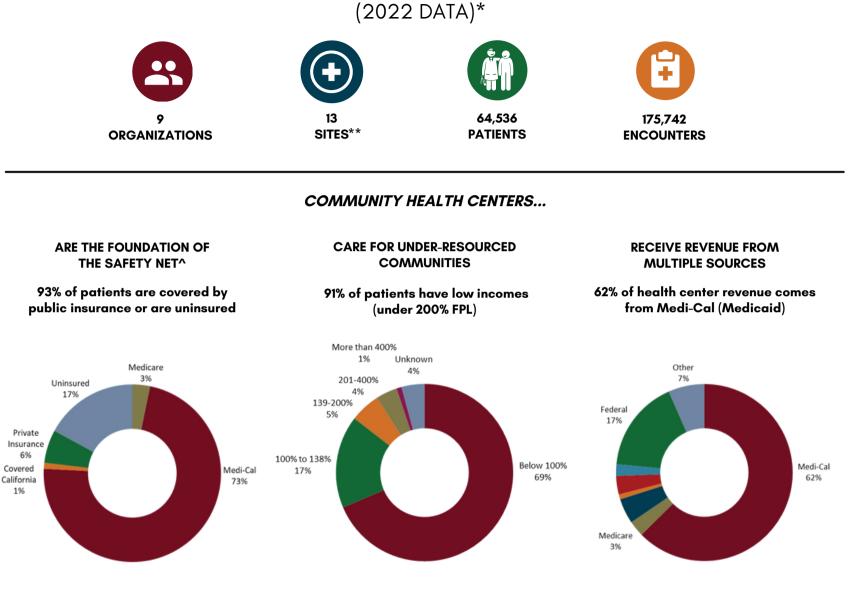

## LOS ANGELES COUNTY DISTRICT 44 ASSEMBLY MEMBER LAURA FRIEDMAN

Private Insurance Self-Pay Family PACT My Health LA 5% 1% 3% 2%

\*California Department of Health Care Access and Information (HCAI) 2022 Primary Care Clinic Annual Utilization Data. \*\*HCAI 2022 data and the National Association of Community Health Centers.

^HCAI 2021 Primary Care Clinic Annual Utilization Data.