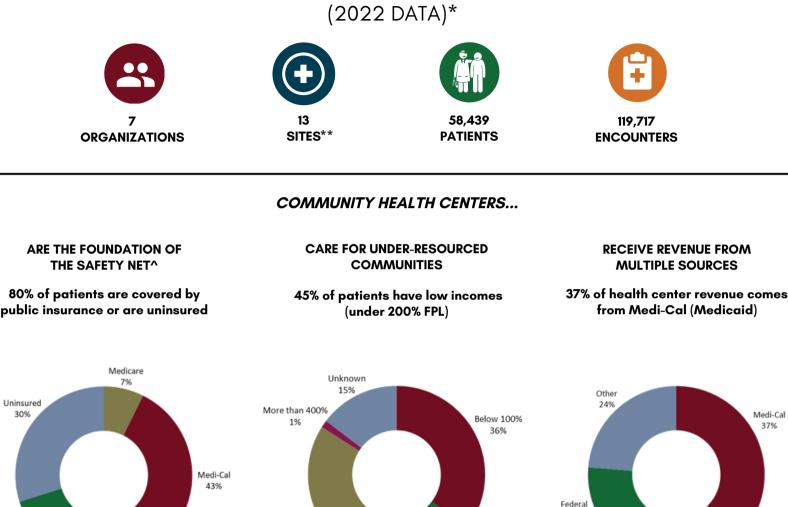

## LOS ANGELES COUNTY DISTRICT 41 ASSEMBLY MEMBER CHRIS HOLDEN

\*California Department of Health Care Access and Information (HCAI) 2022 Primary Care Clinic Annual Utilization Data. \*\*HCAI 2022 data and the National Association of Community Health Centers. ^HCAI 2021 Primary Care Clinic Annual Utilization Data.

201-400%

39%

## ccalac.org | eccalac

Private

Insurance

20%

Covered California

0%

Family PACT

7%

Medicare

3%

My Health LA

4%

14%

Private Insurance

8%

Self-Pav

3%

100% to 138%

4%

139-200%

5%