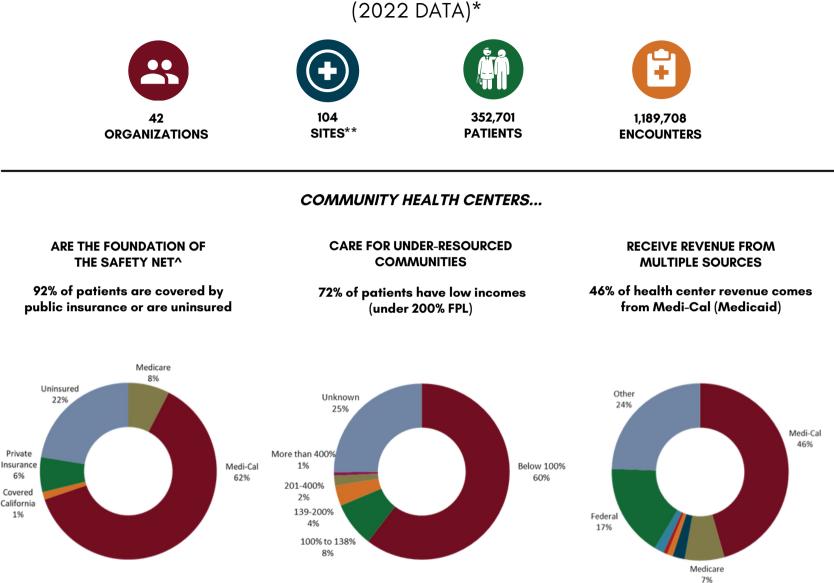

## CONGRESSIONAL DISTRICT 34 REPRESENTATIVE JIMMY GOMEZ

Private Insurance
Self-Pay
Family PACT
My Health LA
2%
1%
1%
2%

\*California Department of Health Care Access and Information (HCAI) 2022 Primary Care Clinic Annual Utilization Data.

- \*\*HCAI 2022 data and the National Association of Community Health Centers.
- ^HCAI 2021 Primary Care Clinic Annual Utilization Data.