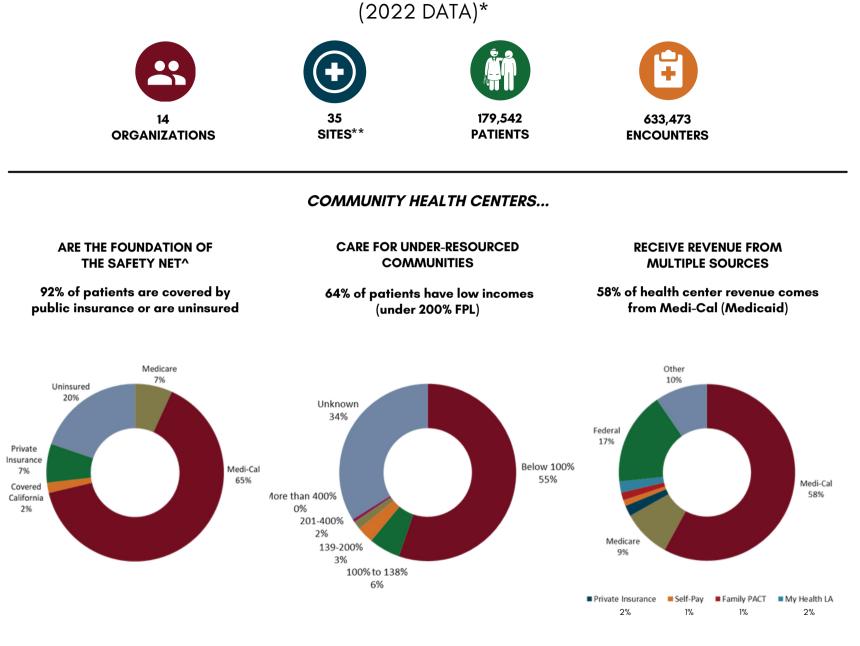

\*California Department of Health Care Access and Information (HCAI) 2022 Primary Care Clinic Annual Utilization Data. \*\*HCAI 2022 data and the National Association of Community Health Centers.

^HCAI 2021 Primary Care Clinic Annual Utilization Data.